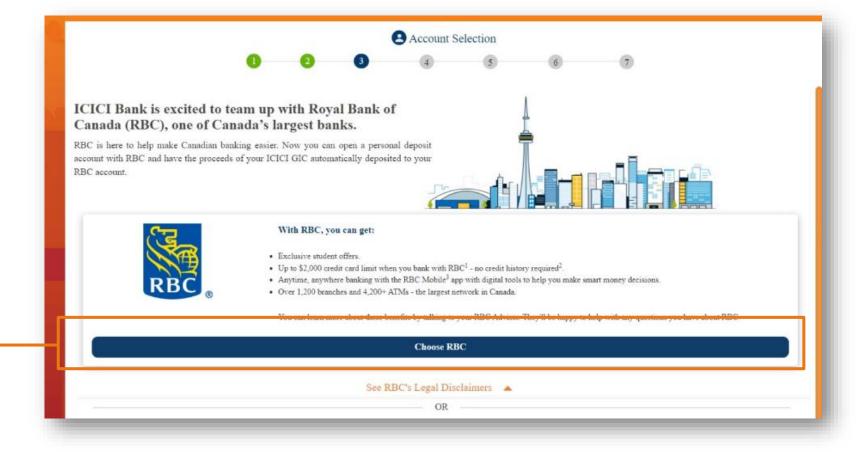

# Activate your account upon arrival

On page 3, select "RBC" option to open your personal deposit account with RBC and have the proceeds of your ICICI GIC automatically deposited to your RBC Student Account