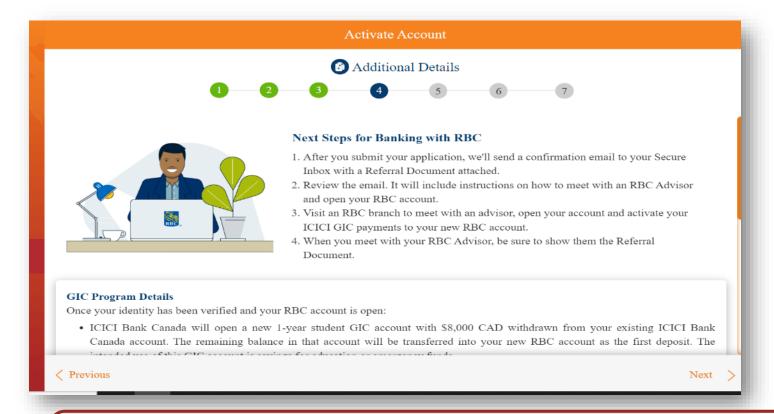

Fourth page will give extensive details about how to access the referral document in your secure mailbox and steps after submitting this form

This page also provides detailed instructions on how to proceed with RBC account opening <u>after</u> submission of each page in the ICICI Bank Canada account Activation application