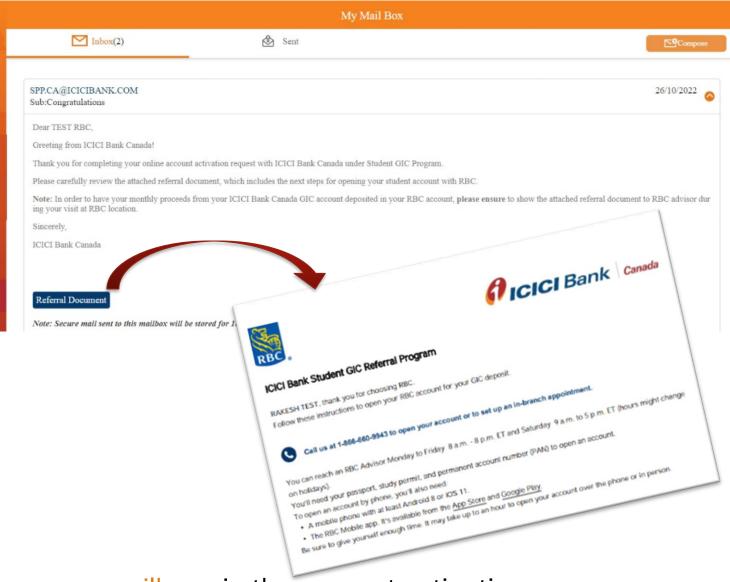

## <u>F</u>

P Notification for account opening with Royal Bank of

Canada

Upon submission of the activation application, a Referral Document will be sent to the student's secure mailbox with steps to be followed for opening an account with Royal Bank of Canada.

This message is sent to your ICICI Bank Canada secure mailbox.

You can access the secure mailbox via the account activation app.

## Account opening with Royal Bank of Canada

Upon receiving the referral document. Please call the RBC Toll Free number at 1-866-660-9943 to open an account or set up an in-branch appointment.

Appointment needs to be fixed with RBC on the Toll free line before you visit RBC to open the Student Chequing Account.

Documents required (to the appointment at the designated RBC branch):

- Passport,
- Study permit and
- Referral Document

need to be opening an "ICICI GIC linked account". Show the referral

#### ICICI Bank Student GIC Referral Program

RAKESH TEST, thank you for choosing RBC.

Follow these instructions to open your RBC account for your GIC deposit.

Call us at 1-866-660-9943 to open your account or to set up an in-branch appointment

You can reach an RBC Advisor Monday to Friday 8 a.m. - 8 p.m. ET and Saturday 9 a.m. to 5 p.m. ET (hours might change on holidays).

You'll need your passport, study permit, and permanent account number (PAN) to open an account.

To open an account by phone, you'll also need:

- A mobile phone with at least Android 8 or iOS 11.
- The RBC Mobile app. It's available from the App Store and Google Play.

Be sure to give yourself enough time. It may take up to an hour to open your account over the phone or in person.