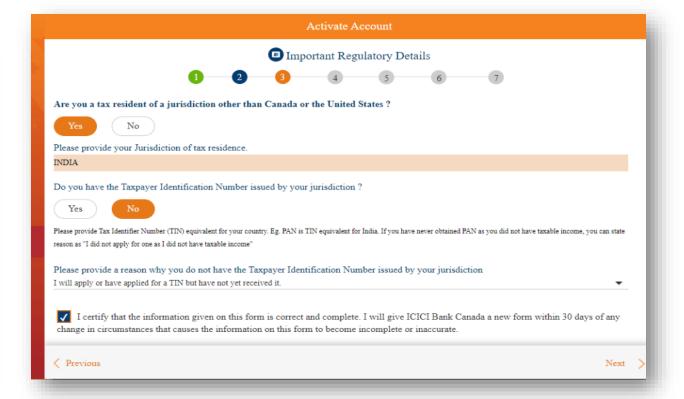

<u>Second</u> page captures important regulatory details such as nationality and tax jurisdiction

On page 2, Select "Yes" for Tax Resident other than US/Can, If you have the Pan No#, then select "Yes" and provide the Pan No#, Finally certify the information provided by ticking the checkbox at the bottom of the page.