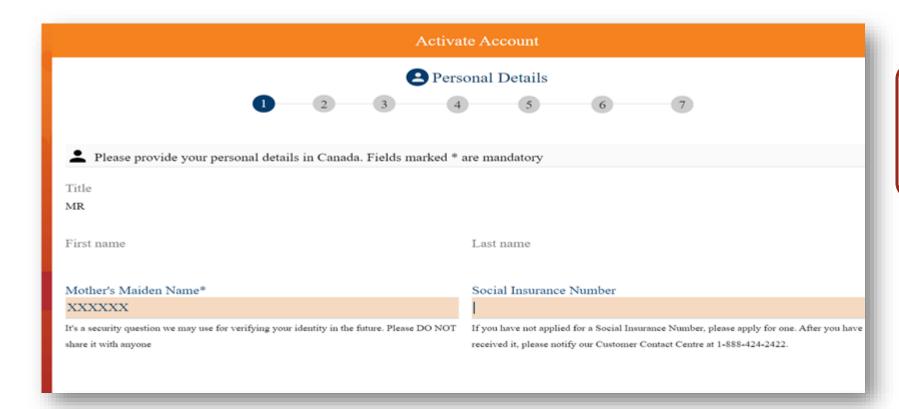

# Activate your account upon arrival

First page captures personal details such as Canadian home address and SIN number

Leave the Social Insurance Number (SIN) field blank if you have not received a SIN number upon arrival. It can be updated at a later date.