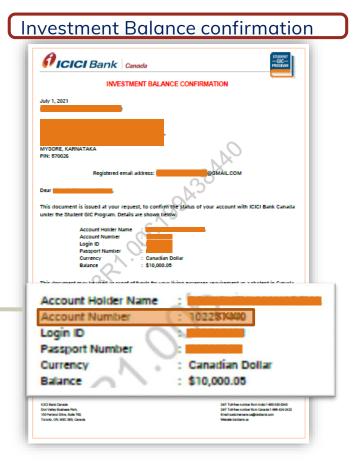

As per Canadian regulations, identity verification is required before accessing funds. Click <u>here</u> to access the activation page.

Once logged in, click on Activate Account to start the identity verification process