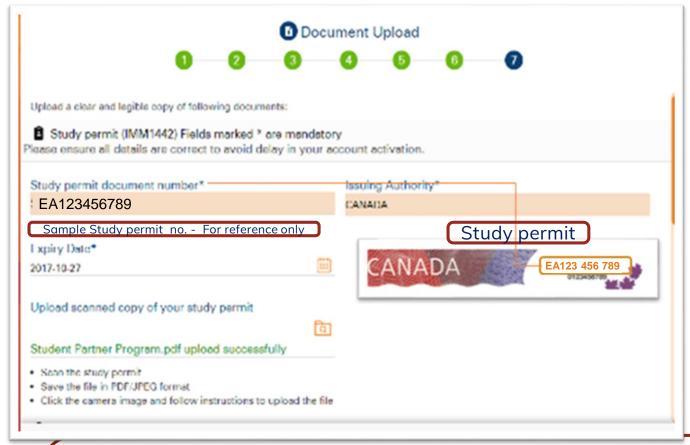

On the last page the student is required to upload their documents and provide required consent before finally submitting activation

Upload a clear and legible copy of the following documents and capture document number and expiry date:

- Study Permit (Study Permit number as shown in Image above)
- Passport