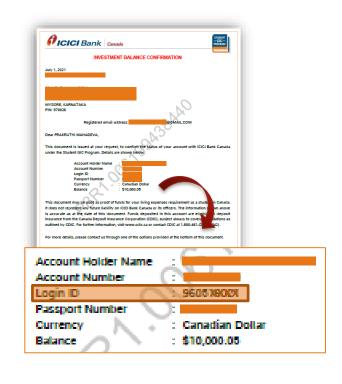

|                                                                                                                                                                                                                                    | Activate Account                                                                              |                                |  |  |  |  |  |
|------------------------------------------------------------------------------------------------------------------------------------------------------------------------------------------------------------------------------------|-----------------------------------------------------------------------------------------------|--------------------------------|--|--|--|--|--|
| ♣ ICICI Bank Remittance Account                                                                                                                                                                                                    |                                                                                               |                                |  |  |  |  |  |
| 0 0                                                                                                                                                                                                                                |                                                                                               |                                |  |  |  |  |  |
| 0 0                                                                                                                                                                                                                                |                                                                                               |                                |  |  |  |  |  |
|                                                                                                                                                                                                                                    |                                                                                               |                                |  |  |  |  |  |
| If you choose Royal Bank of Canada's Student Chequing                                                                                                                                                                              | Account, then ICICI Bank Canada's debit card will not work after activation.                  |                                |  |  |  |  |  |
| Set Online Building and Security 18                                                                                                                                                                                                | -St ICICI Park Const-                                                                         |                                |  |  |  |  |  |
| Set Online Banking password for your remitte                                                                                                                                                                                       | ance account with ICICI Bank Canada                                                           |                                |  |  |  |  |  |
| To access your account online at icicibank.ca. you need to enter you                                                                                                                                                               | ur 9-digit CIF No. (Starts with 96******) as login ID. Your remittance account will be active | ated once you visit the PRC    |  |  |  |  |  |
|                                                                                                                                                                                                                                    |                                                                                               | ated office you visit the repe |  |  |  |  |  |
| branch to open your RBC Chequing account. Enter Password*                                                                                                                                                                          | Confirm Password*                                                                             | area once you visit the Ribe   |  |  |  |  |  |
| branch to open your RBC Chequing account.                                                                                                                                                                                          |                                                                                               | ©                              |  |  |  |  |  |
| branch to open your RBC Chequing account. Enter Password*                                                                                                                                                                          | Confirm Password*                                                                             | _                              |  |  |  |  |  |
| branch to open your RBC Chequing account. Enter Password*                                                                                                                                                                          | Confirm Password*                                                                             | _                              |  |  |  |  |  |
| branch to open your RBC Chequing account.  Enter Password*  Contains uppercase character                                                                                                                                           | Confirm Password*                                                                             | _                              |  |  |  |  |  |
| branch to open your RBC Chequing account.  Enter Password*  Contains uppercase character  Contains lowercase character                                                                                                             | Confirm Password*                                                                             | _                              |  |  |  |  |  |
| branch to open your RBC Chequing account.  Enter Password*  Contains uppercase character  Contains lowercase character  Contains numeric character                                                                                 | Confirm Password*                                                                             | _                              |  |  |  |  |  |
| branch to open your RBC Chequing account.  Enter Password*  Contains uppercase character  Contains lowercase character  Contains numeric character  Contains at least 8 Characters Long                                            | Confirm Password*                                                                             | _                              |  |  |  |  |  |
| branch to open your RBC Chequing account.  Enter Password*  Contains uppercase character  Contains lowercase character  Contains numeric character  Contains at least 8 Characters Long  Password cannot contain the email address | Confirm Password*  Password and confirm password must match                                   | _                              |  |  |  |  |  |
| branch to open your RBC Chequing account.  Enter Password*  Contains uppercase character  Contains lowercase character  Contains numeric character  Contains at least 8 Characters Long                                            | Confirm Password*  Password and confirm password must match                                   | _                              |  |  |  |  |  |

Once the RBC student chequing account has been activated, the student's ICICI Bank Canada account would convert into a <u>remittance account</u>. (Remember your Login ID and Online Banking Password to use it)