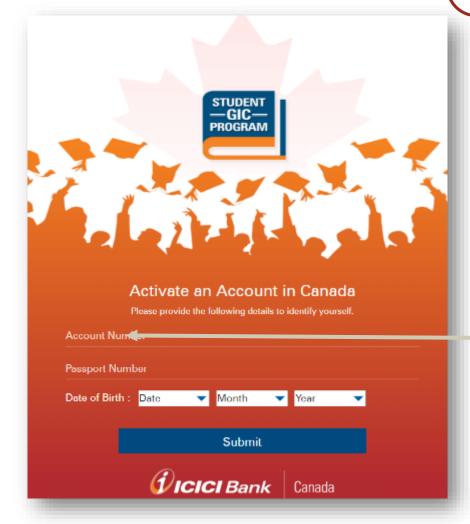

## Activate your account upon landing in Canada

You could complete your activation through

- Download the "ICICI Bank Canada SPP" on the App Store or Google Play.
- Or through the ICICI Bank Canada website.

https://cadigital.icicibank.com/SPPCanada/apps/services/www/SPPCanada/desktopbrowser/default/index.html#/login

<u>Login to the activation module with your account number, passport number, and date of</u> birth.