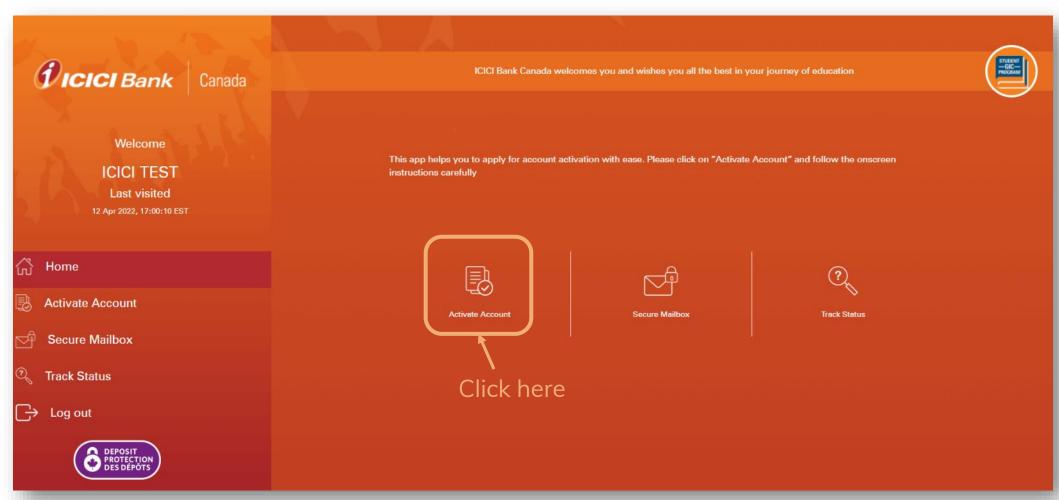

## Activate your account upon landing in Canada

You could complete your activation through

- Download the "ICICI Bank Canada SPP" on the App Store or Google Play.
- Or through the ICICI Bank Canada website.

As per Canadian regulations, identity verification is required before accessing funds. Click <u>here</u> to access the activation page.

Once logged in, click on Activate Account to start the identity verification process

Student will be able to select activation through RBC in subsequent steps