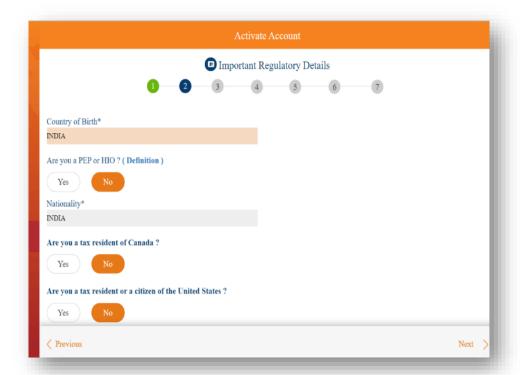

<u>Second</u> page captures important regulatory details such as nationality and tax jurisdiction

On page 2, Select "Yes" for Tax Resident other than US/Can, If you have the Pan No#, then select "Yes" and provide the Pan No#, Finally certify the information provided by ticking the checkbox at the bottom of the page.